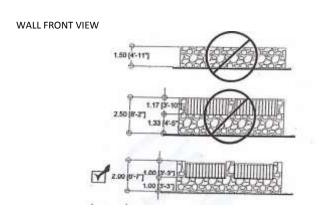

rotecting mechanical equipment and retain slopes.
- b. It may be built a wall by the front facing the street in Hacienda Palo Verde. The design and location of this wall shall conform to the following criteria:
  - i. Walls facing the street are optional.
  - ii. The wall shall be built from stone, brick, block or mamposterymasonry.
  - iii. The wall shall be located within the property, and placed all along the property.
  - iv. The maximum height of the wall is 2 meters above natural level of ground.
  - v. Any wall extending over 1.2 meters shall use iron railingsrejas to extend the remaining height.
  - vi. Neither Cyclone mesh fences nor non-plastered block walls are permitted all along the street.

(seal)
H. MUNICIPAL COUNCIL OF LA PAZ
DIRECTION OF LAND TAX

COMPARED Page 4 of 15





#### Fences and Lateral walls

- i. The lateral lines of the property facing the street front shall be treated according to the previous section.
- ii. Perimetral lateral walls and fences shall be located within the property line, unless a wall or fence, centered in the perimetral line of the property with an adjoining lot could be built in a joint manner by adjoining homeowners; subject to a previous written agreement between the homeowners.
- ii. Lateral perimetral walls are limited to a maximum height of 2 meters above the natural level of ground.

WALL FRONT VIEW



#### 6. Architectonic Character

- a. The Architectonic design n Haciendas Palo Verde provides the opportunity to plan and build their house in the Mexican Rustic. Mediterranean, Tuscan or Colonial Spanish Styles.
  - All