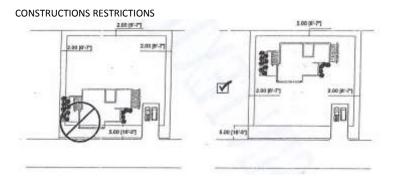

(seal General Archive of Notaries

6

---- i).- Official letter number 702/497/2008, folio 191/2008, dated on March fourteenth of two thousand eight, subscribed by the Director of Human Settlements through which it is authorized the division into lots of lands with cadastral code 1-01-014-0033, 1-01-014-0034 to 0117, adding copy of said document to this instrument appendix. --------- 3).- The appearing persons submit official letter number 702/597/2008, folio 241/2008, dated on April eighth of two thousand eight, subscribed by the Director of Human Settlements of the H. Municipal Council of La Paz, addressed to PROMOTORA PALO VERDE, SOCIEDAD ANONIMA DE CAPITAL VARIABLE, as well as the map properly authorized by the Director of Land Tax dated on April seventh of two thousand eight, through which it is assigned the cadastral codes for the lost forming the regime of denominated "FRACCIONAMIENTO condominium ownership HACIENDAS PALO VERDE", which I shall describe at the moment when transcribing the descriptive memory of the development--------- 4).- The Undersigned Notary has at sight the descriptive memory of the regime of condominium ownership of Fraccionamiento HACIENDAS PALO VERDE, within which there is the description with surface areas and boundaries of each of the lots which are part of said Fraccionamiento, description which in document denominated as annex "A", I add to this instrument as integrating part thereof; and in the same manner, in document denominated as annex "B" I add the regulations of the condominium and lastly, in document denominated as annex "C", it is added to the design guideline of HACIENDAS PALO VERDE, documents all duly authorized by the municipal authority. ---------- DESCRIPTIVE MEMORY --------- A).- The Fraccionamiento under condominium ownership regime denominated "HACIENDAS PALO VERDE", is developed in the polygon that is described in background IV of this instrument on lot of land located in Ejido El Centenario, Municipality of La Paz, Baja California Sur, with cadastral code 1-01-351-0053, with a surface area of 249,082.896 m2, and which boundaries are appointed in this ---- B).- It is intended for persons who value to live in a rural area within the environmental surroundings and the care of regional nature will be taken into

account for the edification of constructions that are friendly to environment. --------- C).- Fraccionamiento "HACIENDAS PALO VERDE", has an internal regulations of construction and bases of architectonical design, denominated "DESIGN GUIDELINES", added to this deed as attached document. ---------- **D**).- Regarding the construction density, it is projected the construction of four edifications per hectare, and the condominium internal regulations restricts edifications regarding the heights which will be five meters for residences of one level and seven meters for residences of two levels, which is the maximum permitted in the condominium.------ E).- Regarding potable water, this will be taken from the System of Potable water of the Municipality of La Paz, utilizing a pumping station and through a high precision net it will be piped up to the most elevated part of the development, and then discharge it by gravity into each to the lots. --------- **F**).- As for the electricity network, the developer made the electrical network of eight hundred lineal meters in high tension. --------- G).- With respect to sewage, it will be made for each homeowner through a septic tank fosaplas type, which has the authorization from the National Water Commission, or its equivalent in the market, which does not allow to pour waste waters into the sub-soil.----- H).- The main access to the condominium is designed to receive the vehicular load from the whole development and has gates which operate in an automatic manner, the safeguard and maintenance thereof will be responsibility of the homeowners and its operation is described in the condominium internal regulations. --------- I).- The development is divided into two types of roadways: one of nineteen meters and another one o thirteen meters, which are strategically located in vehicular returns which allow the easy transit throughout the condominium; roadways covering will be compacted clay and its maintenance will be responsibility of homeowners. The area intended for gardening, will be decorated with regional plants; the main roadway Vista Mar Street is connected to a primary roadway of ejido El Centenario denominated Palo Arco Street. ------