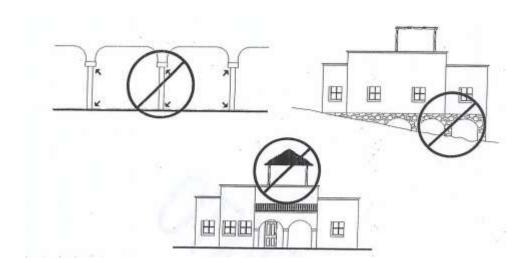

account for the edification of constructions that are friendly to environment. --------- C).- Fraccionamiento "HACIENDAS PALO VERDE", has an internal regulations of construction and bases of architectonical design, denominated "DESIGN GUIDELINES", added to this deed as attached document. ---------- **D**).- Regarding the construction density, it is projected the construction of four edifications per hectare, and the condominium internal regulations restricts edifications regarding the heights which will be five meters for residences of one level and seven meters for residences of two levels, which is the maximum permitted in the condominium.------ E).- Regarding potable water, this will be taken from the System of Potable water of the Municipality of La Paz, utilizing a pumping station and through a high precision net it will be piped up to the most elevated part of the development, and then discharge it by gravity into each to the lots. --------- **F**).- As for the electricity network, the developer made the electrical network of eight hundred lineal meters in high tension. --------- G).- With respect to sewage, it will be made for each homeowner through a septic tank fosaplas type, which has the authorization from the National Water Commission, or its equivalent in the market, which does not allow to pour waste waters into the sub-soil.----- H).- The main access to the condominium is designed to receive the vehicular load from the whole development and has gates which operate in an automatic manner, the safeguard and maintenance thereof will be responsibility of the homeowners and its operation is described in the condominium internal regulations. --------- I).- The development is divided into two types of roadways: one of nineteen meters and another one o thirteen meters, which are strategically located in vehicular returns which allow the easy transit throughout the condominium; roadways covering will be compacted clay and its maintenance will be responsibility of homeowners. The area intended for gardening, will be decorated with regional plants; the main roadway Vista Mar Street is connected to a primary roadway of ejido El Centenario denominated Palo Arco Street. ------